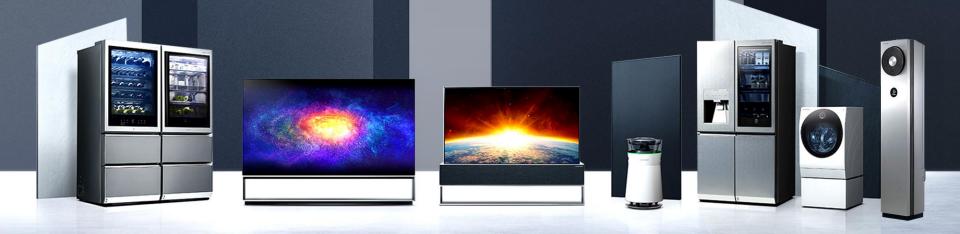

### LG SIGNATURE

First introduced in 2016 with four products, LG's first premium brand has grown and now includes OLED TV R, 8K OLED TV, Refrigerator, Bottom Freezer, Wine Cellar, TWINWash, Air Purifier and Air Conditioner.

### KITCHEN APPLIANCES

H&A

Company

Well-known for their quality, reliability and energy efficiency, LG kitchen appliances offer a superior experience with innovative technology such as Instaview<sup>TM</sup> and UVnano for the ultimate convenience and hygience in the kitchen.

### LIVING APPLIANCES

H&A

Company

LG's beautiful living appliances come in various styles and colors coupled with unrivaled clothing are and cleaning performance, offering innovative features such as Artificial Intelligence Direct Drive<sup>TM</sup> (AI DD) and TrueSteam<sup>TM</sup>.