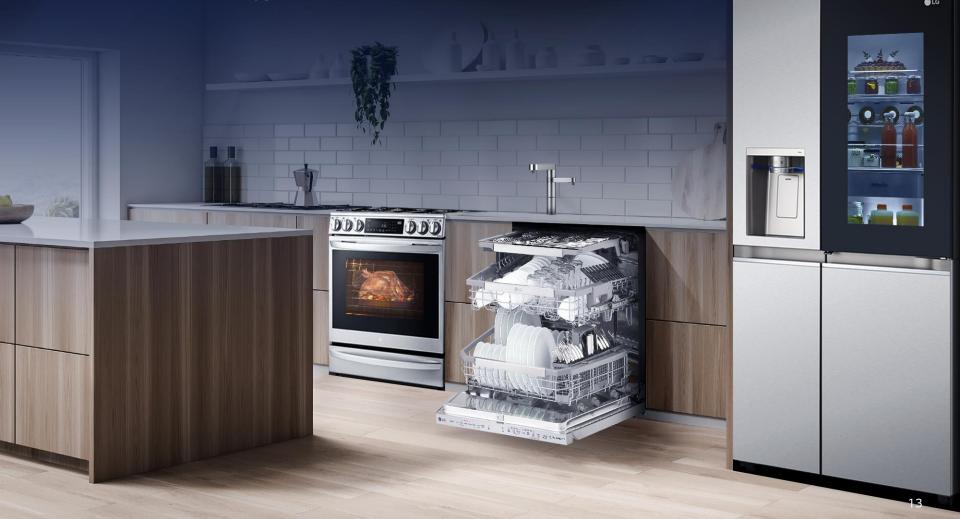

### KITCHEN APPLIANCES

H&A

Company

Well-known for their quality, reliability and energy efficiency, LG kitchen appliances offer a superior experience with innovative technology such as Instaview<sup>TM</sup> and UVnano for the ultimate convenience and hygience in the kitchen.

### LIVING APPLIANCES

H&A

Company

LG's beautiful living appliances come in various styles and colors coupled with unrivaled clothing are and cleaning performance, offering innovative features such as Artificial Intelligence Direct Drive<sup>TM</sup> (AI DD) and TrueSteam<sup>TM</sup>.