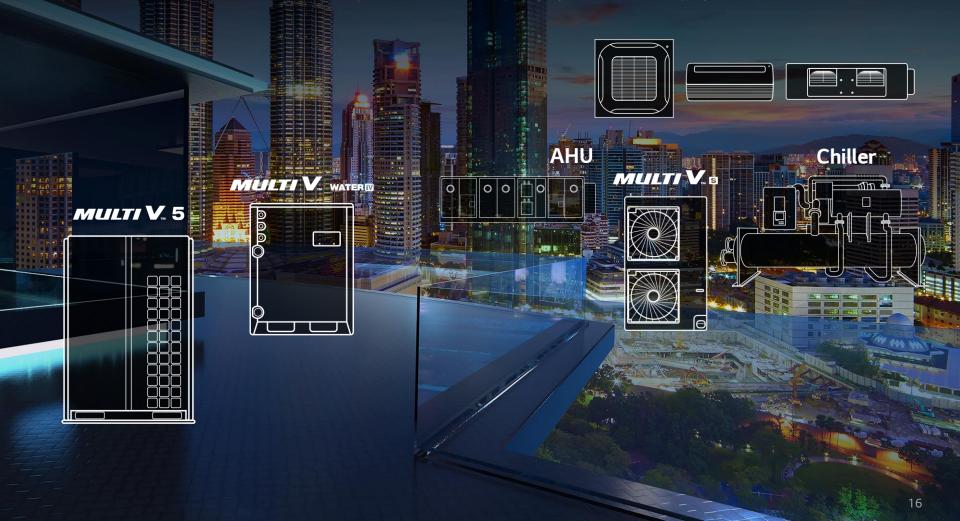

# **HVAC SOLUTION**

H&A

Company

LG HVAC Solution is a leading player in the global air conditioning market with innovative commercial and residential air conditioners and building management solutions. With a robust lineup of ducted and duct-free products, LG enables customers to develop the solution that's perfectly suited for their project.