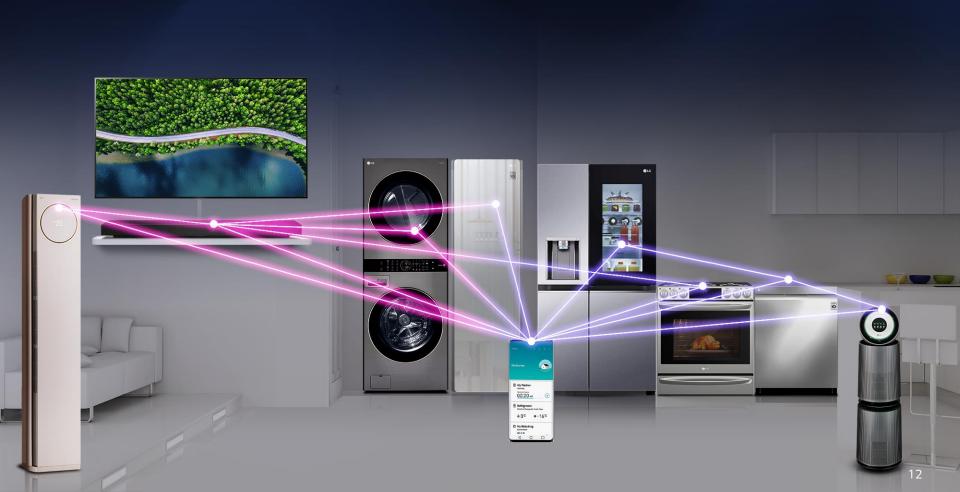

# LG THINQ

LG's ThinQ product portfolio has grown rapidly to welcome its washing machines, refrigerators, air conditioners, air purifiers, TVs, speakers and smartphones into the network.