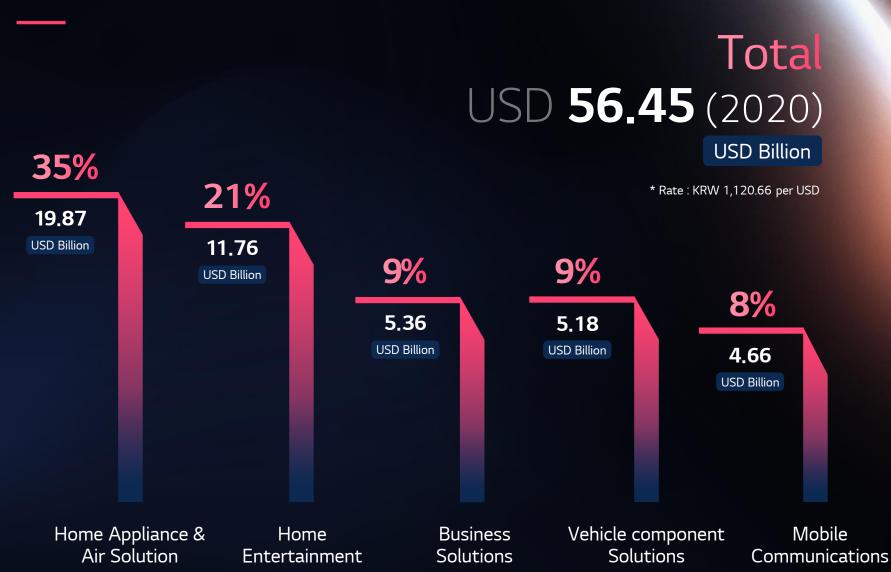

### Revenue

(KRW 160 Trillion)

143

USD Billion

(KRW 1,120.66 per USD)

### Companies

64

Site

**14** Electronics

20 Chemicals

29 Telecom & Services

22%

14

Electronics

LG Electronics

LG Display

LG Innotek

31%

20

Chemicals

LG Chem

LG Household & Health Care

LG Hausys

45%

29

Telecom & Services

LG U+

LG CNS

LG International