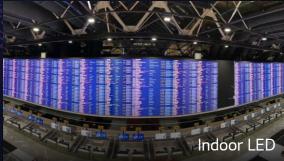

# LED SIGNAGE

Wide range of indoor and outdoor LED signage tailored for various venues to offer a new level of immersion with eye-popping visuals and forms.

Company